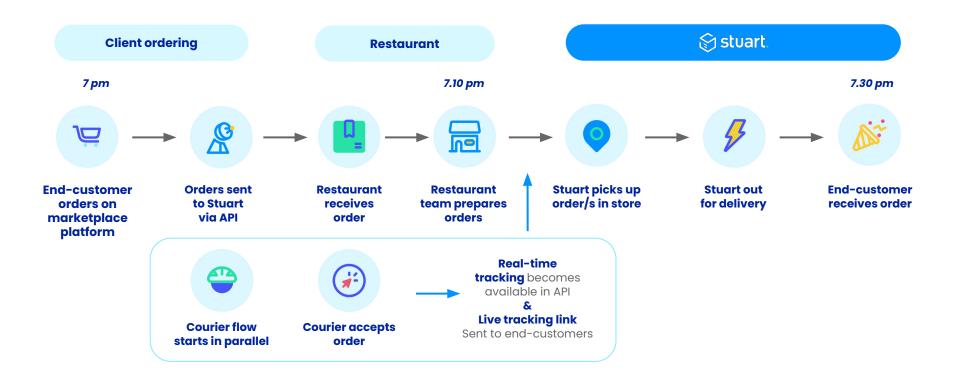

On-Demand Delivery:
Food Delivered to the Doorstep

# On-Demand Delivery offering:

**On-Demand** 

30 min On-Demand

Inventory location

Restaurants / Stores

**Customer promise** 

30 min from customer request or scheduled slots 90%+ on time deliveries

**Operating hours** 

**364 days / year**, Monday to Sunday 9am - 11pm

Coverage

**40+ cities, including:**London, Manchester, Birmingham, Leeds, Sheffield, Liverpool, Brighton, Leicester

**Fleet** 







# On demand operational flow.



## Rate Card - RoUK.

## Rate Card - London

|               | Tier C < 115/week | <b>Tier B</b><br>115 - 600/week | Tier A > 600/week |
|---------------|-------------------|---------------------------------|-------------------|
| 0 - 0.5 miles | £5.25             | £4.65                           | £4.50             |
| 0.5 - 1 miles | £5.95             | £5.35                           | £5.20             |
| 1 - 1.5 miles | £6.60             | £6.00                           | £5.85             |
| 1.5 - 2 miles | £7.55             | £6.95                           | £6.80             |
| 2 - 2.5 miles | £8.50             | £7.90                           | £7.75             |
| 2.5 - 3 miles | £9.40             | £8.80                           | £8.65             |
| 3 - 3.5 miles |