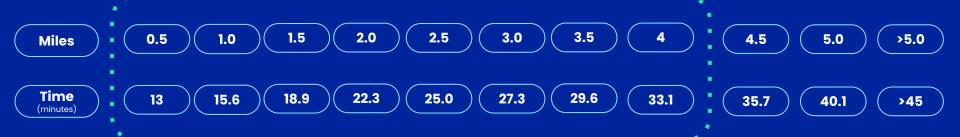

# **Average Performance Expectation**

### **Average Observed E2E**

- This is the average performance you can expect for orders at these distances.
- We recommend not going beyond 4 miles for an optimal customer experience
- These end to end times exclude your kitchen preparation time (this is measured from your requested collection time, to delivered)